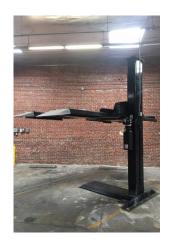

#### **Model STDS-45**

Produced in California, USA

We are offering FREE with the purchase of this lift the 36" Aluminum Ramps.

The STDS-45 single post lift designed for cars and small trucks. The STDS-45 with ultimate space saver and 4,500lbs capacity is great for storage in Garage. The powerful 230V power unit, multiple locking positions, and single point release make operation simple.

#### **Features:**

- Produced in California, USA
- 4,500lbs. lift capacity
- 12'8" track length
- 25" track width
- 3.5" diameter hydraulic cylinder
- Multiple locking positions
- Adjustable track width 31"-34"
- Single point safety release
- 36" Aluminum Ramps
- Operates on 230V, 30Amp power